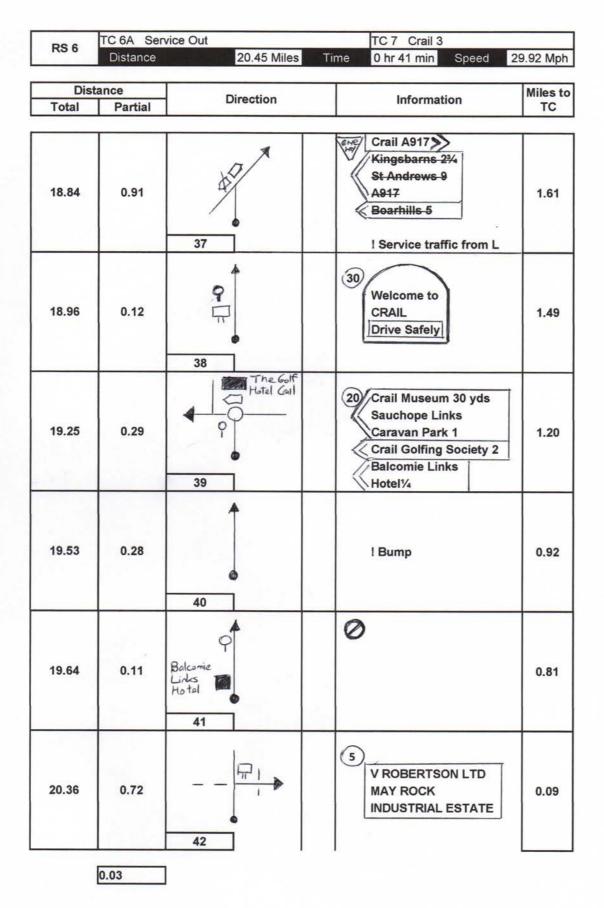

| RS 6           | TC 6A Servic<br>Distance |           | TC 7 Crail 3 Time 0 hr 41 min Speed                                                        | 29.92 Mph |
|----------------|--------------------------|-----------|--------------------------------------------------------------------------------------------|-----------|
| Dista<br>Total | ance<br>Partial          | Direction | Information                                                                                | Miles to  |
| 13.19          | 0.86                     | 31        | Carnbee 1                                                                                  | 7.26      |
| 13.36          | 0.17                     | 32        | 1                                                                                          | 7.09      |
| 14.42          | 1.06                     | 33        | Secret Bunker 1 Crail B 940 (A 917)                                                        | 6.03      |
| 15.83          | 1.41                     | 34        | Scotland's<br>Secret Bunker                                                                | 4.62      |
| 16.76          | 0.93                     | 35        | 1                                                                                          | 3.69      |
| 17.93          | 0.17                     | 36        | Kingsbarns 3<br>St Andrews 10<br>B 9171 (A 917)<br>Largo (B 942)<br>Leven (A915)<br>B 9171 | 2.52      |

|       | ance    | Direction | Information                       | Miles t |
|-------|---------|-----------|-----------------------------------|---------|
| Total | Partial | Direction | information                       | TC      |
| 20.39 | 0.03    | 43        | ! Service traffic<br>turning left | 0.06    |
| 20.45 | 0.06    | 44        | TC 7 Rally traffic from L         | 0.00    |
|       |         |           |                                   |         |
|       |         |           |                                   |         |
|       |         |           |                                   |         |
|       |         |           |                                   |         |