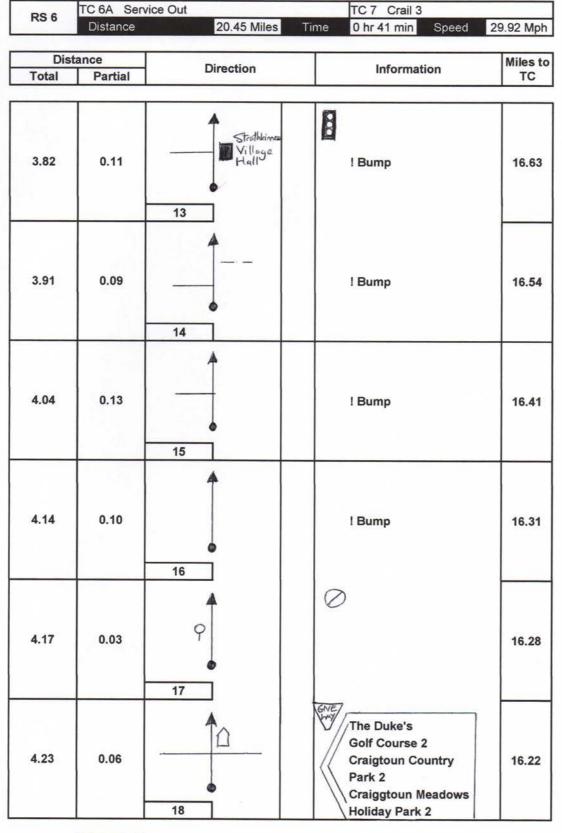

| Dist  | ance    | D'         |                                                                        | Miles to |
|-------|---------|------------|------------------------------------------------------------------------|----------|
| Total | Partial | Direction  | Information                                                            | TC       |
| 1.59  | 0.09    | 7          | St Andrews<br>A91                                                      | 18.86    |
| 1.69  | 0.10    | 8          | 40                                                                     | 18.76    |
| 2.03  | 0.34    | 9          | Strathkinness 1¾ Craigtoun 4  ! Service traffic continuing straight on | 18.42    |
| 2.46  | 0.43    | 10         | Kincaple 1/4                                                           | 17.99    |
| 3.63  | 1.17    | P          | Welcome to STRATHKINNESS Please drive carefully                        | 16.82    |
| 3.71  | 0.08    | The Tovern | ! Bump                                                                 | 16.74    |